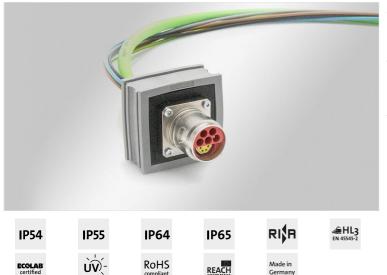

## **AT-B** adapter grommets

for custom interface solutions / IP65

AT-B is a blank adapter grommet (based on large KT grommets) for custom interface solutions, suitable for split icotek cable entry systems. The AT-M adapter grommets are made of elastomer with a polyamide body.

The integrated polyamide body is completely closed on one side. The effective area is  $24 \times 24$  mm, the wall thickness is 6 mm. Custom drill-holes and cut-outs can be made here for e.g. installation of screw mounted hybrid connectors.

They are compatible with all split icotek cable entry systems (suitable for KT cable grommets).

**Advantages & Benefits** 

## Specifications

| IP rating (EN 60529)  | IP54, IP55, IP64, IP65      | Panel connectors and sockets can be integrated directly into the cable entry system |
|-----------------------|-----------------------------|-------------------------------------------------------------------------------------|
| Material              | Elastomer                   | Separate cut-outs for connectors are no longer necessary                            |
|                       | Body: Polyamide             | Space-saving solution                                                               |
| Flame class           | UL94-V0, self-extinguishing | Individually usable area is 24 x 24 mm                                              |
| Operating temperature | -40 C° to 100 C°            |                                                                                     |
| Properties            | silicone free, halogen free |                                                                                     |